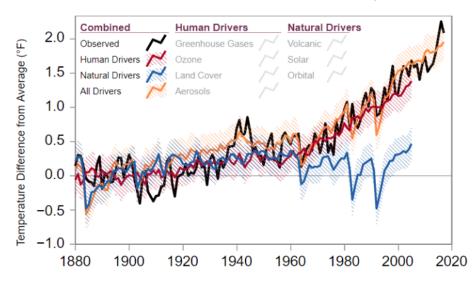

## **Part 1: Notice and Wonder Chart**

Write down what you notice and wonder in the chart below based on this graph.

Human and Natural Influences on Global Temperature

Human and natural factors both influence the earth's climate, but the long-term trend observed over the past century can only be explained by the effect of human activities on climate. Source: U.S. Global Change Research Program, Fourth National Climate Assessment, Chapter 2: Our Changing Climate , 2017.