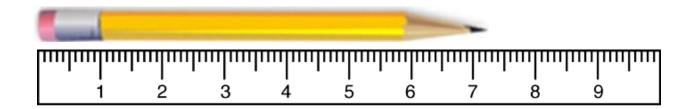

## Refer to the image at the bottom of the page to complete the next questions.

- 2. Using the ruler, what is the length of the pencil to the nearest **whole** centimeter?
  - o 5 centimeters
  - o 6 centimeters
  - o 7 centimeters
  - o 8 centimeters
- 3. Using the ruler, what is the length of the pencil to the nearest **tenth** of a centimeter?
  - o 7.5 centimeters
  - o 8.1 centimeters
  - o 7.2 centimeters
  - o 8.0 centimeters