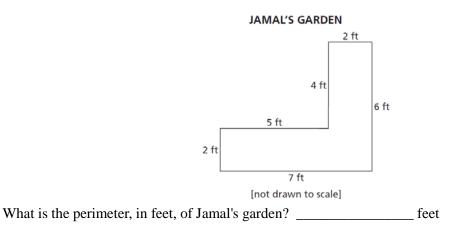

## **Pre-Assessment Survey**

1. Jenny makes the bookmark shown below.

Show your work.

2. Jamal is building a brick border around his garden, as shown below.

Show your work.

3. Tony drew the diagram of his living room floor shown below.