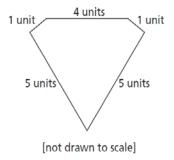

## **Pre-Assessment Survey**

1. Jenny makes the bookmark shown below.

Show your work.

2. Jamal is building a brick border around his garden, as shown below.

Show your work.

3. Tony drew the diagram of his living room floor shown below.