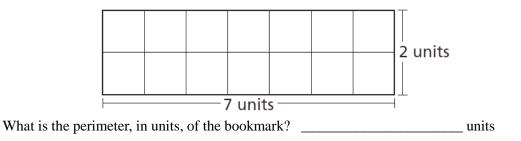

## **Pre-Assessment Survey**

1. Jenny makes the bookmark shown below.

Show your work.

2. Jamal is building a brick border around his garden, as shown below.

Show your work.

3. Tony drew the diagram of his living room floor shown below.