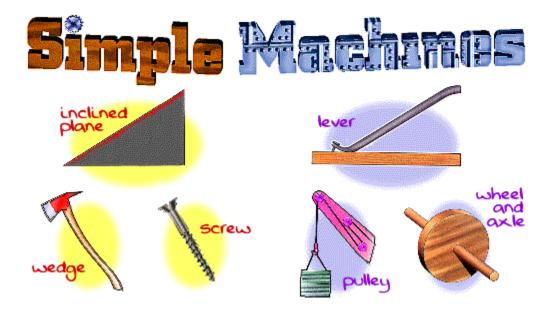

## **Simple Machines Scavenger Hunt!**

Look around and find as many simple machines as you can. Look closely; they are everywhere! Use the pictures below as a guide.

When you find a simple machine, write it down in the correct category in the table below. If you find a compound machine (one that combines more than one simple machine), record it in the compound machine row.

| Simple Machine Type | Examples |
|---------------------|----------|
| Inclined plane      |          |
| Pulley              |          |
| Wedge               |          |
| Lever               |          |
| Screw               |          |
| Wheel and axle      |          |
| Compound machine    |          |

Image courtesy of The Franklin Institute Online, <u>http://www.fi.edu/qa97/spotlight3/</u>. All rights reserved.