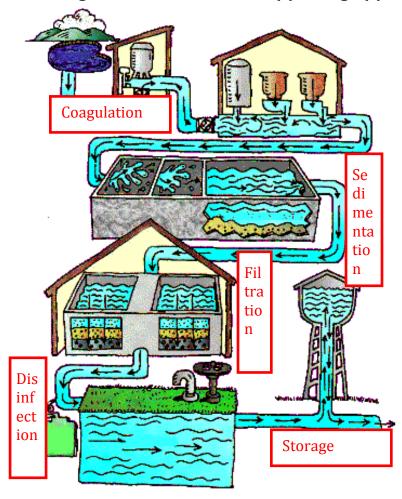

## Match the process with its description

- a. Storage 2
- 1. Some chemicals are added to the water that will make all the dirt and some dissolved particles stick together
- b. Sedimentation \_\_\_\_\_3
- 2. Water is placed here before it is transported to your house
- c. Filtration \_\_\_\_\_4\_\_\_
- 3. Flocs start to get really heavy and sink to the bottom of the tank where they can be removed
- d. Disinfection 5
- 4. Water flows slowly through this section made up of layers of sand, gravel, and charcoal
- e. Coagulation \_\_\_\_\_1
- 5. Chlorine is added

## Label Diagram with the words from (a) through (e), above