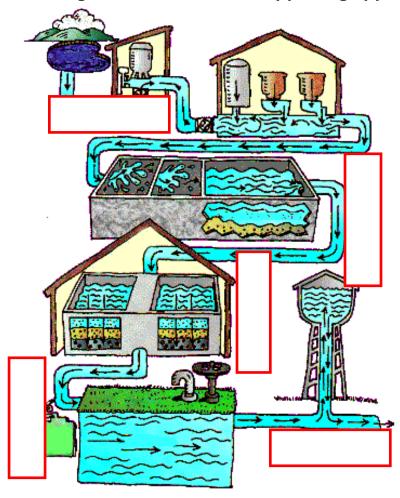

## Match the process with its description

- a. Storage \_\_\_\_\_
- 1. Some chemicals are added to the water that will make all the dirt and some dissolved particles stick together
- b. Sedimentation \_\_\_\_\_
- 2. Water is placed here before it is transported to your house
- c. Filtration \_\_\_\_\_
- 3. Flocs start to get really heavy and sink to the bottom of the tank where they can be removed
- d. Disinfection \_\_\_\_\_
- 4. Water flows slowly through this section made up of
- layers of sand, gravel, and charcoal
- e. Coagulation \_\_\_\_\_
- 5. Chlorine is added

## Label Diagram with the words from (a) through (e), above