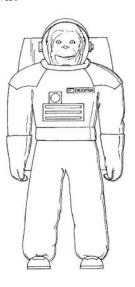

## **Detail Drawings Quiz**

1. The following two views are taken from U.S. patent filing Des. 428,078 (Monkey Doll). Which views are shown?

2. The following three views are taken from U.S. patent filing 2,196,066 (Contact Lens). Which views are shown?