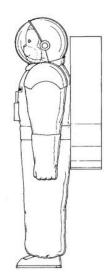

## **Detail Drawings Quiz**

1. The following two views are taken from U.S. patent filing Des. 428,078 (Monkey Doll). Which views are shown?

2. The following three views are taken from U.S. patent filing 2,196,066 (Contact Lens). Which views are shown?