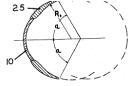

## **Detail Drawings Quiz**

1. The following two views are taken from U.S. patent filing Des. 428,078 (Monkey Doll). Which views are shown?

2. The following three views are taken from U.S. patent filing 2,196,066 (Contact Lens). Which views are shown?