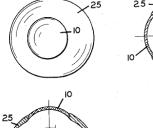

## **Detail Drawings Quiz**

1. The following two views are taken from U.S. patent filing Des. 428,078 (Monkey Doll). Which views are shown?

2. The following three views are taken from U.S. patent filing 2,196,066 (Contact Lens). Which views are shown?